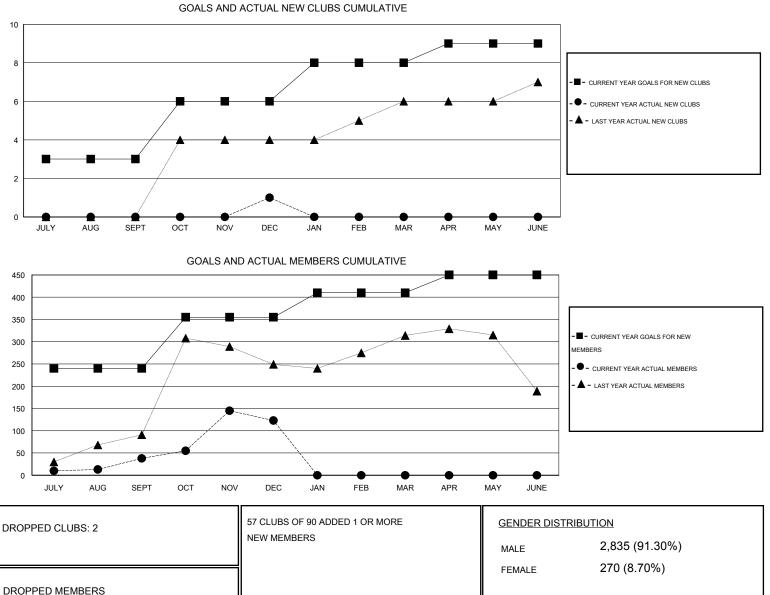

## GMT: ER GURUNATHAN

| Clubs                 |                  |           |                  |                  | Members               |                    |                                     |                    |                  |
|-----------------------|------------------|-----------|------------------|------------------|-----------------------|--------------------|-------------------------------------|--------------------|------------------|
| RESULTS FOR 2015-2016 |                  |           |                  |                  | RESULTS FOR 2015-2016 |                    |                                     |                    |                  |
| QUARTER               | NEW CLUB<br>GOAL | NEW CLUBS | DROPPED<br>CLUBS | NET<br>GAIN/LOSS | QUARTER               | NEW MEMBER<br>GOAL | CHARTER AND<br>NEW MEMBERS<br>ADDED | DROPPED<br>MEMBERS | NET<br>GAIN/LOSS |
| JULY/AUG/SEPT         | 3                | 0         | 1                | -1               | JULY/AUG/SEPT         | 240                | 155                                 | 117                | 38               |
| OCT/NOV/DEC           | 3                | 1         | 1                | 0                | OCT/NOV/DEC           | 115                | 148                                 | 63                 | 85               |
| JAN/FEB/MAR           | 2                | 0         | 0                | 0                | JAN/FEB/MAR           | 55                 | 0                                   | 0                  | 0                |
| APR/MAY/JUNE          | 1                | 0         | 0                | 0                | APR/MAY/JUNE          | 40                 | 0                                   | 0                  | 0                |